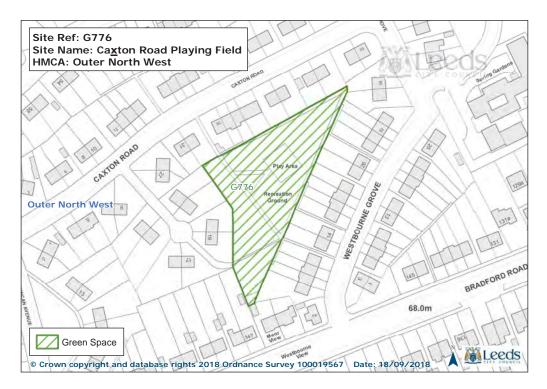

## Corrections to Appendix 2

|                                | Correction                                                              |  |  |  |  |  |  |  |  |
|--------------------------------|-------------------------------------------------------------------------|--|--|--|--|--|--|--|--|
| Appendix 2                     | Amend Outer North East row as follows:                                  |  |  |  |  |  |  |  |  |
| Site Allocations Plan Adoption | Non Green Belt Delivery to 2023 total should be 3,255, not 3,355        |  |  |  |  |  |  |  |  |
| Version. Section 2 Retail,     | Delivery up to 2023 total should be 3,355 not 3,255                     |  |  |  |  |  |  |  |  |
| Housing, Employment and        |                                                                         |  |  |  |  |  |  |  |  |
| Green Space Overview page      | Add footnote at end of table 1 to state:                                |  |  |  |  |  |  |  |  |
| 20 of 850, Table 1             | Delivery up to 2023 column: The total reflects rounding of figures to   |  |  |  |  |  |  |  |  |
|                                | account for where sites are split across HMCAs                          |  |  |  |  |  |  |  |  |
| Appendix 2                     | Amend address to The Oval, Guiseley (not Otley)                         |  |  |  |  |  |  |  |  |
| Site Allocations Plan Adoption |                                                                         |  |  |  |  |  |  |  |  |
| Version. 1. Aireborough:       |                                                                         |  |  |  |  |  |  |  |  |
| before page 73 of 850          |                                                                         |  |  |  |  |  |  |  |  |
| (Green space site G1086)       |                                                                         |  |  |  |  |  |  |  |  |
|                                |                                                                         |  |  |  |  |  |  |  |  |
| Appendix 2                     | Amend Green Belt boundary to follow the boundary of site HG2-43         |  |  |  |  |  |  |  |  |
| Site Allocations Plan Adoption | Horsforth Campus.                                                       |  |  |  |  |  |  |  |  |
| Version. 5. North:             |                                                                         |  |  |  |  |  |  |  |  |
| HMCA plan before page 325 of   |                                                                         |  |  |  |  |  |  |  |  |
| 850                            |                                                                         |  |  |  |  |  |  |  |  |
|                                |                                                                         |  |  |  |  |  |  |  |  |
| Appendix 2                     | Amend address for green space site G776 to "Caxton Road Playing Field"  |  |  |  |  |  |  |  |  |
| Site Allocations Plan Adoption |                                                                         |  |  |  |  |  |  |  |  |
| Version. 7. Outer North West:  |                                                                         |  |  |  |  |  |  |  |  |
| HMCA plan after page 374 of    |                                                                         |  |  |  |  |  |  |  |  |
| 850 (Site G776).               |                                                                         |  |  |  |  |  |  |  |  |
| Appendix 2                     | Amend address for green space site G1607 to "St Joseph's Primary School |  |  |  |  |  |  |  |  |
| Site Allocations Plan Adoption | Otley"                                                                  |  |  |  |  |  |  |  |  |
| Version. 7. Outer North West:  | Otley                                                                   |  |  |  |  |  |  |  |  |
| HMCA plan after page 374 of    |                                                                         |  |  |  |  |  |  |  |  |
| 850 (Site G1607).              |                                                                         |  |  |  |  |  |  |  |  |
| 000 (Site 01007).              |                                                                         |  |  |  |  |  |  |  |  |
| Appendix 2                     | Amend Green Belt boundary to go around HG5-9 Birchfield Primary School, |  |  |  |  |  |  |  |  |
| Site Allocations Plan Adoption | Gildersome                                                              |  |  |  |  |  |  |  |  |
| Version. 10. Outer South       |                                                                         |  |  |  |  |  |  |  |  |
| West: HMCA plan before page    |                                                                         |  |  |  |  |  |  |  |  |
| 515 of 850.                    |                                                                         |  |  |  |  |  |  |  |  |