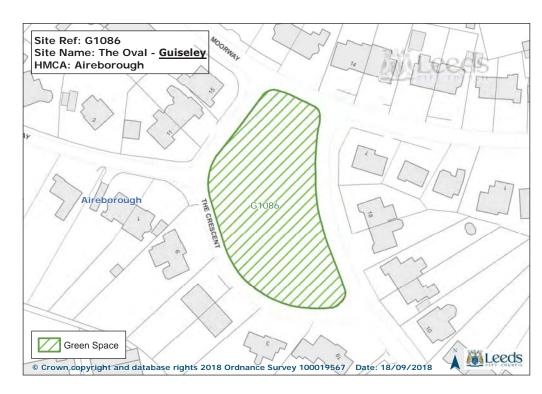

## Corrections to Appendix 2

|                                | Correction                                                              |  |  |  |  |  |  |  |  |
|--------------------------------|-------------------------------------------------------------------------|--|--|--|--|--|--|--|--|
| Appendix 2                     | Amend Outer North East row as follows:                                  |  |  |  |  |  |  |  |  |
| Site Allocations Plan Adoption | Non Green Belt Delivery to 2023 total should be 3,255, not 3,355        |  |  |  |  |  |  |  |  |
| Version. Section 2 Retail,     | Delivery up to 2023 total should be 3,355 not 3,255                     |  |  |  |  |  |  |  |  |
| Housing, Employment and        |                                                                         |  |  |  |  |  |  |  |  |
| Green Space Overview page      | Add footnote at end of table 1 to state:                                |  |  |  |  |  |  |  |  |
| 20 of 850, Table 1             | Delivery up to 2023 column: The total reflects rounding of figures to   |  |  |  |  |  |  |  |  |
|                                | account for where sites are split across HMCAs                          |  |  |  |  |  |  |  |  |
| Appendix 2                     | Amend address to The Oval, Guiseley (not Otley)                         |  |  |  |  |  |  |  |  |
| Site Allocations Plan Adoption |                                                                         |  |  |  |  |  |  |  |  |
| Version. 1. Aireborough:       |                                                                         |  |  |  |  |  |  |  |  |
| before page 73 of 850          |                                                                         |  |  |  |  |  |  |  |  |
| (Green space site G1086)       |                                                                         |  |  |  |  |  |  |  |  |
|                                |                                                                         |  |  |  |  |  |  |  |  |
| Appendix 2                     | Amend Green Belt boundary to follow the boundary of site HG2-43         |  |  |  |  |  |  |  |  |
| Site Allocations Plan Adoption | Horsforth Campus.                                                       |  |  |  |  |  |  |  |  |
| Version. 5. North:             |                                                                         |  |  |  |  |  |  |  |  |
| HMCA plan before page 325 of   |                                                                         |  |  |  |  |  |  |  |  |
| 850                            |                                                                         |  |  |  |  |  |  |  |  |
|                                |                                                                         |  |  |  |  |  |  |  |  |
| Appendix 2                     | Amend address for green space site G776 to "Caxton Road Playing Field"  |  |  |  |  |  |  |  |  |
| Site Allocations Plan Adoption |                                                                         |  |  |  |  |  |  |  |  |
| Version. 7. Outer North West:  |                                                                         |  |  |  |  |  |  |  |  |
| HMCA plan after page 374 of    |                                                                         |  |  |  |  |  |  |  |  |
| 850 (Site G776).               |                                                                         |  |  |  |  |  |  |  |  |
| Appendix 2                     | Amend address for green space site G1607 to "St Joseph's Primary School |  |  |  |  |  |  |  |  |
| Site Allocations Plan Adoption | Otley"                                                                  |  |  |  |  |  |  |  |  |
| Version. 7. Outer North West:  | Otley                                                                   |  |  |  |  |  |  |  |  |
| HMCA plan after page 374 of    |                                                                         |  |  |  |  |  |  |  |  |
| 850 (Site G1607).              |                                                                         |  |  |  |  |  |  |  |  |
| 000 (Site 01007).              |                                                                         |  |  |  |  |  |  |  |  |
| Appendix 2                     | Amend Green Belt boundary to go around HG5-9 Birchfield Primary School, |  |  |  |  |  |  |  |  |
| Site Allocations Plan Adoption | Gildersome                                                              |  |  |  |  |  |  |  |  |
| Version. 10. Outer South       |                                                                         |  |  |  |  |  |  |  |  |
| West: HMCA plan before page    |                                                                         |  |  |  |  |  |  |  |  |
| 515 of 850.                    |                                                                         |  |  |  |  |  |  |  |  |