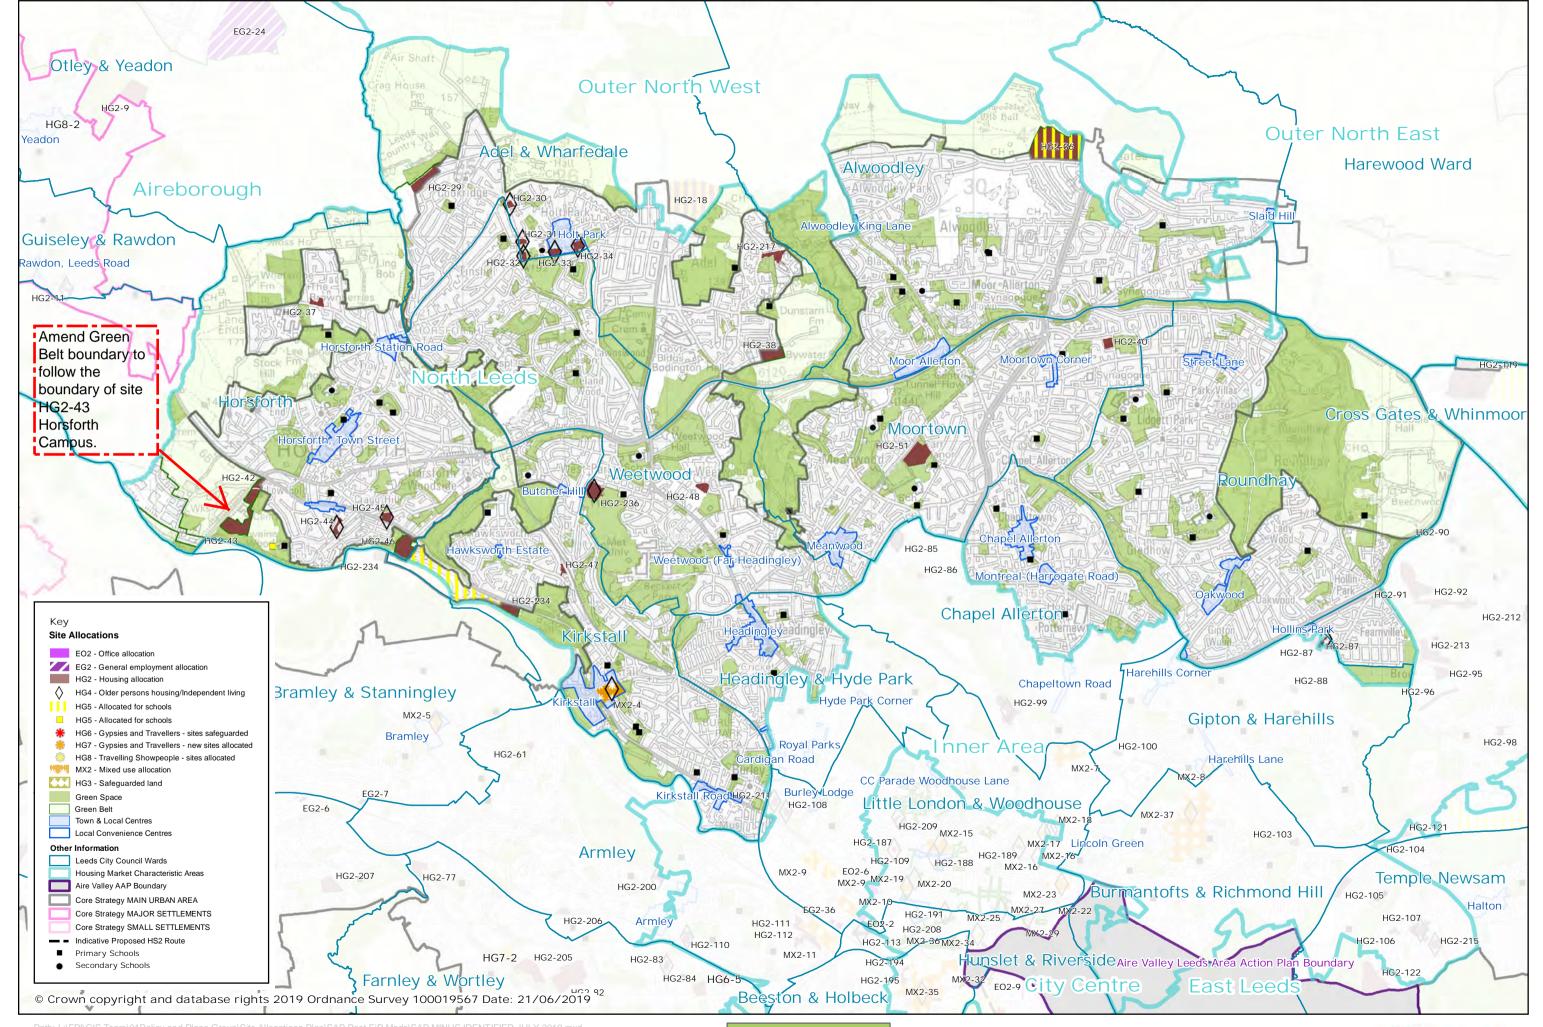

## Corrections to Appendix 2

|                                | Correction                                                              |  |  |  |  |  |  |  |  |
|--------------------------------|-------------------------------------------------------------------------|--|--|--|--|--|--|--|--|
| Appendix 2                     | Amend Outer North East row as follows:                                  |  |  |  |  |  |  |  |  |
| Site Allocations Plan Adoption | Non Green Belt Delivery to 2023 total should be 3,255, not 3,355        |  |  |  |  |  |  |  |  |
| Version. Section 2 Retail,     | Delivery up to 2023 total should be 3,355 not 3,255                     |  |  |  |  |  |  |  |  |
| Housing, Employment and        |                                                                         |  |  |  |  |  |  |  |  |
| Green Space Overview page      | Add footnote at end of table 1 to state:                                |  |  |  |  |  |  |  |  |
| 20 of 850, Table 1             | Delivery up to 2023 column: The total reflects rounding of figures to   |  |  |  |  |  |  |  |  |
|                                | account for where sites are split across HMCAs                          |  |  |  |  |  |  |  |  |
| Appendix 2                     | Amend address to The Oval, Guiseley (not Otley)                         |  |  |  |  |  |  |  |  |
| Site Allocations Plan Adoption |                                                                         |  |  |  |  |  |  |  |  |
| Version. 1. Aireborough:       |                                                                         |  |  |  |  |  |  |  |  |
| before page 73 of 850          |                                                                         |  |  |  |  |  |  |  |  |
| (Green space site G1086)       |                                                                         |  |  |  |  |  |  |  |  |
|                                |                                                                         |  |  |  |  |  |  |  |  |
| Appendix 2                     | Amend Green Belt boundary to follow the boundary of site HG2-43         |  |  |  |  |  |  |  |  |
| Site Allocations Plan Adoption | Horsforth Campus.                                                       |  |  |  |  |  |  |  |  |
| Version. 5. North:             |                                                                         |  |  |  |  |  |  |  |  |
| HMCA plan before page 325 of   |                                                                         |  |  |  |  |  |  |  |  |
| 850                            |                                                                         |  |  |  |  |  |  |  |  |
|                                |                                                                         |  |  |  |  |  |  |  |  |
| Appendix 2                     | Amend address for green space site G776 to "Caxton Road Playing Field"  |  |  |  |  |  |  |  |  |
| Site Allocations Plan Adoption |                                                                         |  |  |  |  |  |  |  |  |
| Version. 7. Outer North West:  |                                                                         |  |  |  |  |  |  |  |  |
| HMCA plan after page 374 of    |                                                                         |  |  |  |  |  |  |  |  |
| 850 (Site G776).               |                                                                         |  |  |  |  |  |  |  |  |
| Appendix 2                     | Amend address for green space site G1607 to "St Joseph's Primary School |  |  |  |  |  |  |  |  |
| Site Allocations Plan Adoption | Otley"                                                                  |  |  |  |  |  |  |  |  |
| Version. 7. Outer North West:  | Otley                                                                   |  |  |  |  |  |  |  |  |
| HMCA plan after page 374 of    |                                                                         |  |  |  |  |  |  |  |  |
| 850 (Site G1607).              |                                                                         |  |  |  |  |  |  |  |  |
| 000 (Site 01007).              |                                                                         |  |  |  |  |  |  |  |  |
| Appendix 2                     | Amend Green Belt boundary to go around HG5-9 Birchfield Primary School, |  |  |  |  |  |  |  |  |
| Site Allocations Plan Adoption | Gildersome                                                              |  |  |  |  |  |  |  |  |
| Version. 10. Outer South       |                                                                         |  |  |  |  |  |  |  |  |
| West: HMCA plan before page    |                                                                         |  |  |  |  |  |  |  |  |
| 515 of 850.                    |                                                                         |  |  |  |  |  |  |  |  |