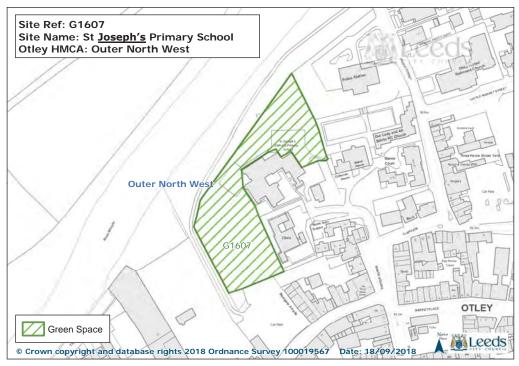

## Corrections to Appendix 2

|                                | Correction                                                              |  |  |  |  |  |  |  |  |
|--------------------------------|-------------------------------------------------------------------------|--|--|--|--|--|--|--|--|
| Appendix 2                     | Amend Outer North East row as follows:                                  |  |  |  |  |  |  |  |  |
| Site Allocations Plan Adoption | Non Green Belt Delivery to 2023 total should be 3,255, not 3,355        |  |  |  |  |  |  |  |  |
| Version. Section 2 Retail,     | Delivery up to 2023 total should be 3,355 not 3,255                     |  |  |  |  |  |  |  |  |
| Housing, Employment and        |                                                                         |  |  |  |  |  |  |  |  |
| Green Space Overview page      | Add footnote at end of table 1 to state:                                |  |  |  |  |  |  |  |  |
| 20 of 850, Table 1             | Delivery up to 2023 column: The total reflects rounding of figures to   |  |  |  |  |  |  |  |  |
|                                | account for where sites are split across HMCAs                          |  |  |  |  |  |  |  |  |
| Appendix 2                     | Amend address to The Oval, Guiseley (not Otley)                         |  |  |  |  |  |  |  |  |
| Site Allocations Plan Adoption |                                                                         |  |  |  |  |  |  |  |  |
| Version. 1. Aireborough:       |                                                                         |  |  |  |  |  |  |  |  |
| before page 73 of 850          |                                                                         |  |  |  |  |  |  |  |  |
| (Green space site G1086)       |                                                                         |  |  |  |  |  |  |  |  |
|                                |                                                                         |  |  |  |  |  |  |  |  |
| Appendix 2                     | Amend Green Belt boundary to follow the boundary of site HG2-43         |  |  |  |  |  |  |  |  |
| Site Allocations Plan Adoption | Horsforth Campus.                                                       |  |  |  |  |  |  |  |  |
| Version. 5. North:             |                                                                         |  |  |  |  |  |  |  |  |
| HMCA plan before page 325 of   |                                                                         |  |  |  |  |  |  |  |  |
| 850                            |                                                                         |  |  |  |  |  |  |  |  |
|                                |                                                                         |  |  |  |  |  |  |  |  |
| Appendix 2                     | Amend address for green space site G776 to "Caxton Road Playing Field"  |  |  |  |  |  |  |  |  |
| Site Allocations Plan Adoption |                                                                         |  |  |  |  |  |  |  |  |
| Version. 7. Outer North West:  |                                                                         |  |  |  |  |  |  |  |  |
| HMCA plan after page 374 of    |                                                                         |  |  |  |  |  |  |  |  |
| 850 (Site G776).               |                                                                         |  |  |  |  |  |  |  |  |
| Appendix 2                     | Amend address for green space site G1607 to "St Joseph's Primary School |  |  |  |  |  |  |  |  |
| Site Allocations Plan Adoption | Otley"                                                                  |  |  |  |  |  |  |  |  |
| Version. 7. Outer North West:  | Otley                                                                   |  |  |  |  |  |  |  |  |
| HMCA plan after page 374 of    |                                                                         |  |  |  |  |  |  |  |  |
| 850 (Site G1607).              |                                                                         |  |  |  |  |  |  |  |  |
| 000 (Site 01007).              |                                                                         |  |  |  |  |  |  |  |  |
| Appendix 2                     | Amend Green Belt boundary to go around HG5-9 Birchfield Primary School, |  |  |  |  |  |  |  |  |
| Site Allocations Plan Adoption | Gildersome                                                              |  |  |  |  |  |  |  |  |
| Version. 10. Outer South       |                                                                         |  |  |  |  |  |  |  |  |
| West: HMCA plan before page    |                                                                         |  |  |  |  |  |  |  |  |
| 515 of 850.                    |                                                                         |  |  |  |  |  |  |  |  |